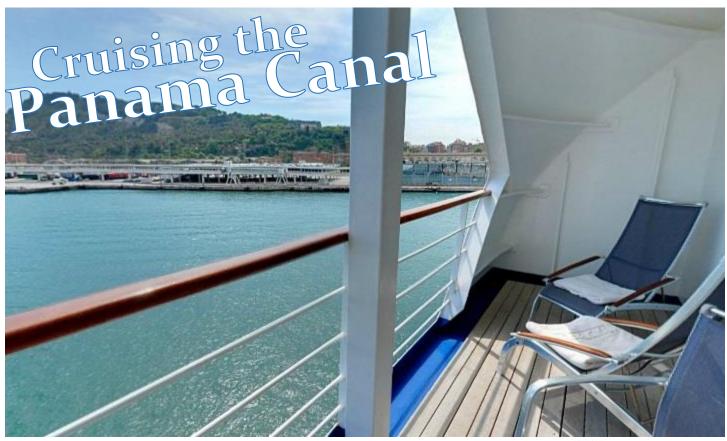

Cruise aboard the Silver Whisper this fall from Los Angeles, CA to Fort Lauderdale, FL via the Panama Canal! Experience two oceans, two continents – watch the spider monkeys in Costa Rica and relax on the beaches of Cabo San Lucas!

This 16 day/15 night cruise departs **November 27, 2016!** 

Regular prices for this cruise start at \$6150 pp/do, but book now with USA River Cruises and save! Our starting price is \$5850 pp/do, PLUS we'll give you \$300 onboard credit. This Panama Canal cruise also features butler service, all beverages included (you can even tailor your mini-bar to your preferences), 24-hour complimentary room service and all gratuities are included!

Ports of Call: Cabo San Lucas, Acapulco, Huatulco, Puerto Chiapas, Puntarenas, Panama Canal, Cartagena.

If luxury accommodations is a must when you travel, call Sue to book your Panama Canal cruise aboard the Silver Whisper. You'll be able to cross it off your to-do list without sacrificing comfort.