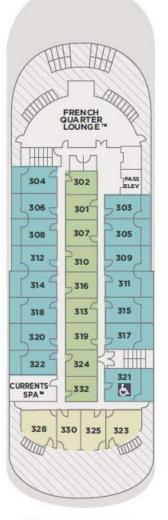

# the Louisiane Deck Plan

CHAMPLAIN DECK

JOLIET DECK

MARQUETTE DECK

LA SALLE DECK

| 2016 Fares              | Superior<br>Stateroom | Deluxe<br>Stateroom | French<br>Balcony<br>Stateroom | Promenade<br>Stateroom | Veranda<br>Stateroom | Panorama<br>Stateroom | Richelieu<br>Suite |
|-------------------------|-----------------------|---------------------|--------------------------------|------------------------|----------------------|-----------------------|--------------------|
| Mississippi<br>Mystique | \$3999                | \$4199              | \$4999                         | \$5399                 | \$5999               | \$6199                | \$6999             |
| Splendors of            | Oct: \$2399           | Oct: \$2599         | Oct: \$3099                    | Oct: \$3199            | Oct: \$3599          | Oct: \$3799           | Oct: \$4299        |
| the South               | Dec: \$2299           | Dec: \$2499         | Dec: \$2999                    | Dec: \$3099            | Dec: \$3499          | Dec: \$3699           | Dec: \$4099        |
| Plantation              | Nov: \$3399           | Nov: \$3599         | Nov: \$4299                    | Nov: \$4699            | Nov: \$5199          | Nov: \$5299           | Nov: \$5999        |
| Celebration             | Dec: \$3599           | Dec: \$3799         | Dec: \$4499                    | Dec: \$4899            | Dec: \$5399          | Dec: \$5599           | Dec: \$6299        |
| Red River<br>Holiday    | \$3999                | \$4199              | \$4999                         | \$5399                 | \$5999               | \$6199                | \$6999             |
| Antebellum<br>Style     | \$3599                | \$3799              | \$4499                         | \$4899                 | \$5399               | \$5599                | \$6299             |
| Southern<br>Spirit      | \$4599                | \$4799              | \$5699                         | \$6199                 | \$6899               | \$7099                | \$7999             |