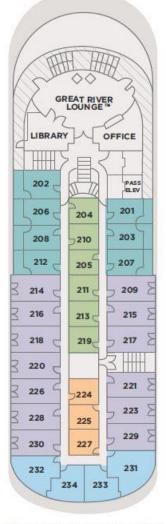

# the Louisiane Deck Plan

CHAMPLAIN DECK

JOLIET DECK

MARQUETTE DECK

LA SALLE DECK

| 2016 Fares              | Superior<br>Stateroom | Deluxe<br>Stateroom | French<br>Balcony<br>Stateroom | Promenade<br>Stateroom | Veranda<br>Stateroom | Panorama<br>Stateroom | Richelieu<br>Suite |
|-------------------------|-----------------------|---------------------|--------------------------------|------------------------|----------------------|-----------------------|--------------------|
| Mississippi<br>Mystique | \$3999                | \$4199              | \$4999                         | \$5399                 | \$5999               | \$6199                | \$6999             |
| Splendors of            | Oct: \$2399           | Oct: \$2599         | Oct: \$3099                    | Oct: \$3199            | Oct: \$3599          | Oct: \$3799           | Oct: \$4299        |
| the South               | Dec: \$2299           | Dec: \$2499         | Dec: \$2999                    | Dec: \$3099            | Dec: \$3499          | Dec: \$3699           | Dec: \$4099        |
| Plantation              | Nov: \$3399           | Nov: \$3599         | Nov: \$4299                    | Nov: \$4699            | Nov: \$5199          | Nov: \$5299           | Nov: \$5999        |
| Celebration             | Dec: \$3599           | Dec: \$3799         | Dec: \$4499                    | Dec: \$4899            | Dec: \$5399          | Dec: \$5599           | Dec: \$6299        |
| Red River<br>Holiday    | \$3999                | \$4199              | \$4999                         | \$5399                 | \$5999               | \$6199                | \$6999             |
| Antebellum<br>Style     | \$3599                | \$3799              | \$4499                         | \$4899                 | \$5399               | \$5599                | \$6299             |
| Southern<br>Spirit      | \$4599                | \$4799              | \$5699                         | \$6199                 | \$6899               | \$7099                | \$7999             |