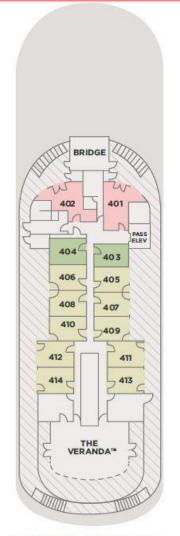

# the Louisiane Deck Plan

CHAMPLAIN DECK

JOLIET DECK

MARQUETTE DECK

LA SALLE DECK

| 2016 Fares              | Superior<br>Stateroom | Deluxe<br>Stateroom | French<br>Balcony<br>Stateroom | Promenade<br>Stateroom | Veranda<br>Stateroom | Panorama<br>Stateroom | Richelieu<br>Suite |
|-------------------------|-----------------------|---------------------|--------------------------------|------------------------|----------------------|-----------------------|--------------------|
| Mississippi<br>Mystique | \$3999                | \$4199              | \$4999                         | \$5399                 | \$5999               | \$6199                | \$6999             |
| Splendors of            | Oct: \$2399           | Oct: \$2599         | Oct: \$3099                    | Oct: \$3199            | Oct: \$3599          | Oct: \$3799           | Oct: \$4299        |
| the South               | Dec: \$2299           | Dec: \$2499         | Dec: \$2999                    | Dec: \$3099            | Dec: \$3499          | Dec: \$3699           | Dec: \$4099        |
| Plantation              | Nov: \$3399           | Nov: \$3599         | Nov: \$4299                    | Nov: \$4699            | Nov: \$5199          | Nov: \$5299           | Nov: \$5999        |
| Celebration             | Dec: \$3599           | Dec: \$3799         | Dec: \$4499                    | Dec: \$4899            | Dec: \$5399          | Dec: \$5599           | Dec: \$6299        |
| Red River<br>Holiday    | \$3999                | \$4199              | \$4999                         | \$5399                 | \$5999               | \$6199                | \$6999             |
| Antebellum<br>Style     | \$3599                | \$3799              | \$4499                         | \$4899                 | \$5399               | \$5599                | \$6299             |
| Southern<br>Spirit      | \$4599                | \$4799              | \$5699                         | \$6199                 | \$6899               | \$7099                | \$7999             |