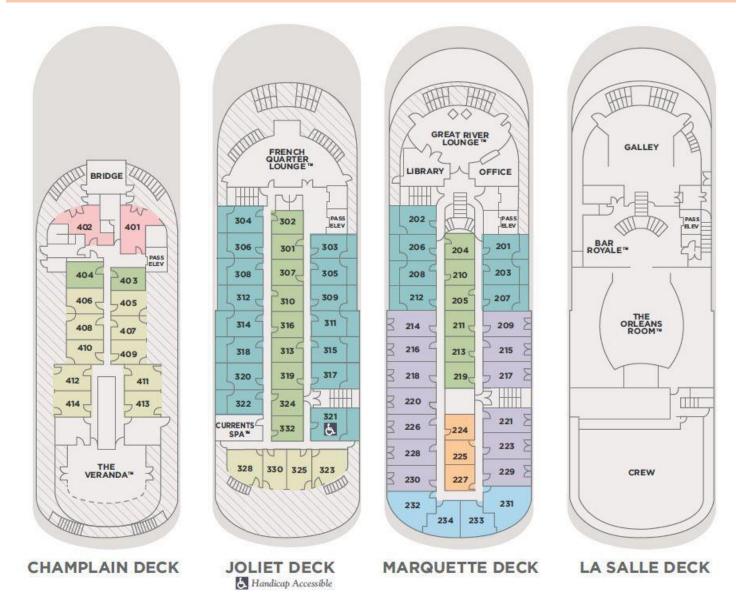

## the Louisiane Deck Plan

| 2016 Fares                    | Superior  | Deluxe    | French Balcony | Promenade | Veranda   | Panorama  | Richelieu |
|-------------------------------|-----------|-----------|----------------|-----------|-----------|-----------|-----------|
|                               | Stateroom | Stateroom | Stateroom      | Stateroom | Stateroom | Stateroom | Suite     |
| Orange Blossom<br>Sunset East | \$2499    | \$2699    | \$3199         | \$3399    | \$3799    | \$3999    | \$4499    |
| Orange Blossom<br>Sunset West | \$2299    | \$2499    | \$2999         | \$3099    | \$3499    | \$3699    | \$4099    |