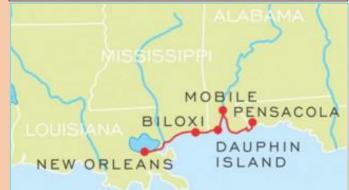

## **Orange Blossom Sunset East**

6 days, New Orleans to Pensacola Prices start at \$2499 pp/do Port Charges: \$135 pp

Leave the Mississippi River behind as you set off through the Intracoastal waterways of the Gulf on a unique and exciting adventure east of New Orleans!

- Day 1: Deluxe Hotel Stay in New Orleans
- Day 2: Embark in New Orleans
- Day 3: Biloxi, MS
- Day 4: Mobile, AL
- Day 5: Dauphin Island, AL
- Day 6: Disembark in Pensacola, FL

2016 Cruise Departure: Nov 25-30

## **Orange Blossom Sunset West**

6 days, Pensacola to New Orleans Prices start at \$2299 pp/do Port Charges: \$135 pp

2016 Cruise Departure: Nov 29-Dec 4

Itinerary runs reverse of New Orleans to Pensacola, with hotel stay in Pensacola.